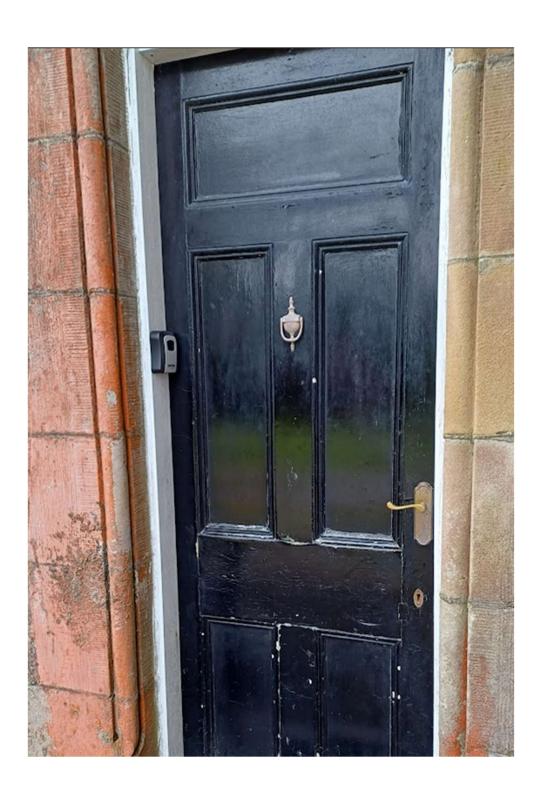

#### Lockbox/Keysafe Instructions

- 1. Locate the front door of the property, this is the fire escape for the main building and is unlocked at all times.
- 2. Summer Wing, top of the main staircase
- 3. You will find a lockbox adjacent to the door of the apartment
- 4. Use the dials to enter the code sent to you
- 5. Pull the black button to the left of the dials down to open the key compartment
- 6. Unlock the door and enter the apartment.