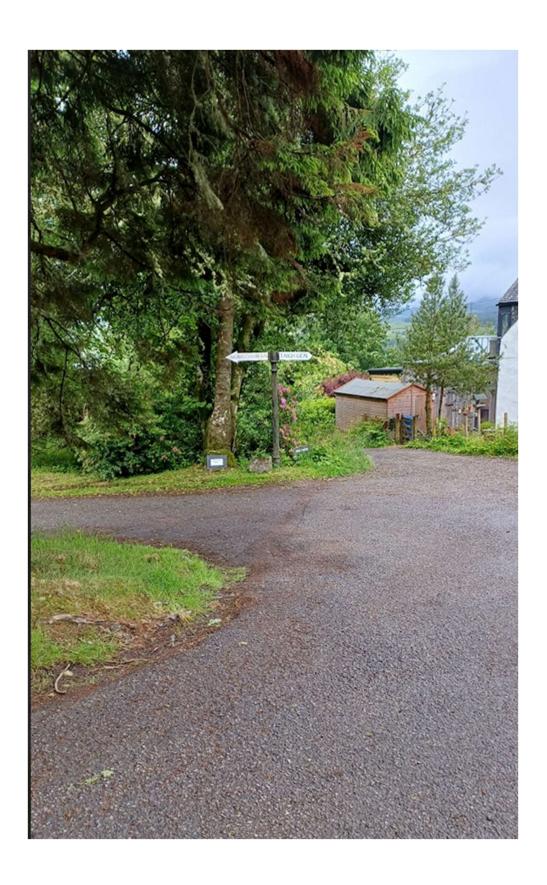

### **Directions**

Upon Arrival please park in the area allocated for your apartment to make unloading easier.

Locate your apartment entrance as shown in the images below.

Retrieve key using the locksafe adjacent to apartment entrance. There is one key provided per apartment.

# **Parking**

- Lower Tower
- Follow the track to the right in the image below, past the waste and recycling area on your right hand side, to arrive at the front of the building.

• Park in the Front Carpark and enter the apartment via a private entrance.