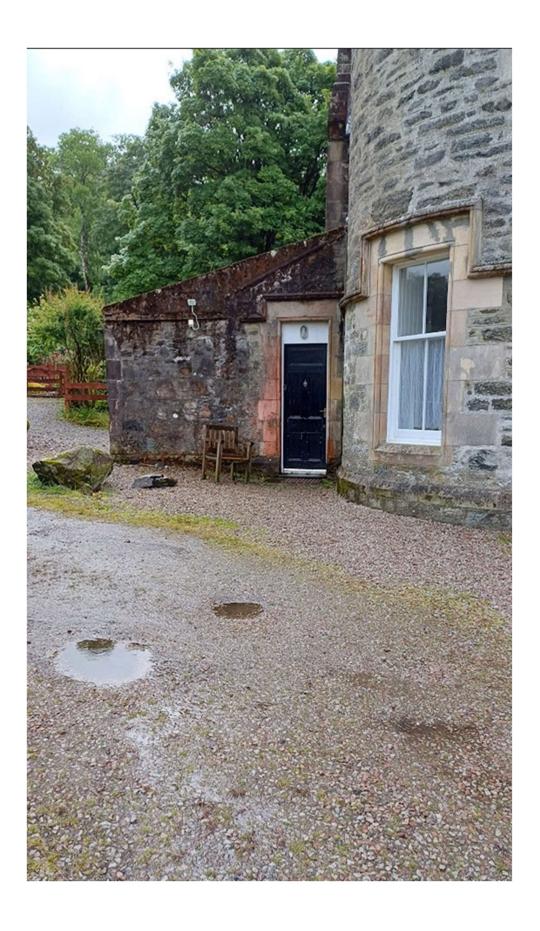

### **Directions**

Upon Arrival please park in the area allocated for your apartment to make unloading easier.

Locate your apartment entrance as shown in the images below.

Retrieve key using the locksafe adjacent to apartment entrance. There is one key provided per apartment.

#### Lockbox/Keysafe Instructions

- 1. Locate the front door of the property, this is the fire escape for the main building and is unlocked at all times.
- 2. Summer Wing, top of the main staircase
- 3. You will find a lockbox adjacent to the door of the apartment
- 4. Use the dials to enter the code sent to you
- 5. Pull the black button to the left of the dials down to open the key compartment
- 6. Unlock the door and enter the apartment.