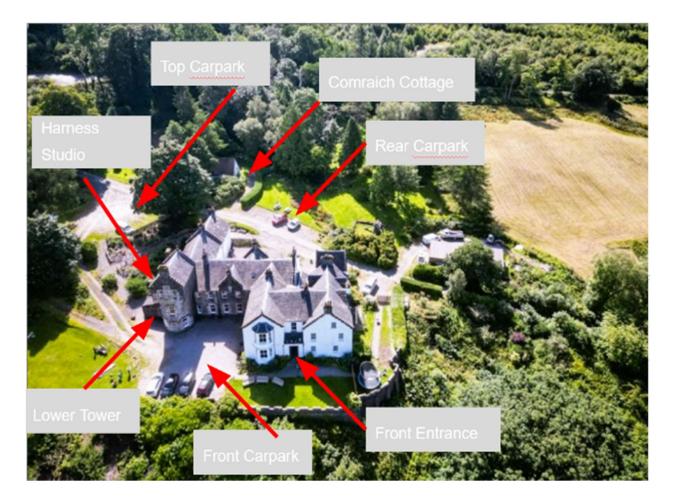

### **Directions**

Upon Arrival please park in the area allocated for your apartment to make unloading easier.

Locate your apartment entrance as shown in the images below.

Retrieve key using the locksafe adjacent to apartment entrance. There is one key provided per apartment.

# **Parking**

- Lower Tower
- Follow the track to the right in the image below, past the waste and recycling area on your right hand side, to arrive at the front of the building.

• Park in the Front Carpark and enter the apartment via a private entrance.

Top Car Park if parking is limited in the allotted areas this area acts as an overspill carpark for all apartments.