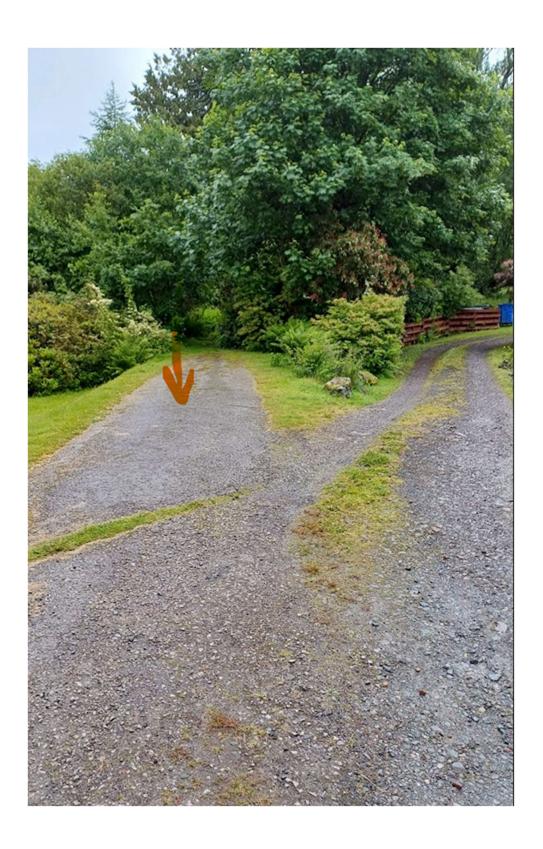

# **Parking**

- Harness Studio
- Follow the track to the right in the image below, past the waste and recycling area on your right hand side, to arrive at the private entrance to your apartment.

 Park on the left hand track shown with an arrow in the image below. The main track to the front of the building must remain clear for access.