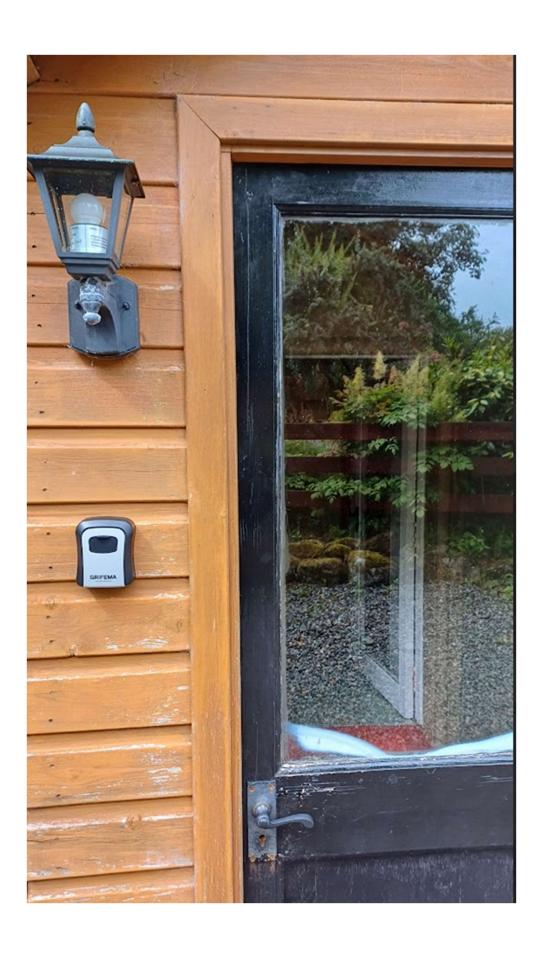

### Lockbox/Keysafe Instructions

- 1. Locate the front door of the property, this is the fire escape for the main building and is unlocked at all times.
- 2. Summer Wing, top of the main staircase
- 3. You will find a lockbox adjacent to the door of the apartment
- 4. Use the dials to enter the code sent to you
- 5. Pull the black button to the left of the dials down to open the key compartment
- 6. Unlock the door and enter the apartment.