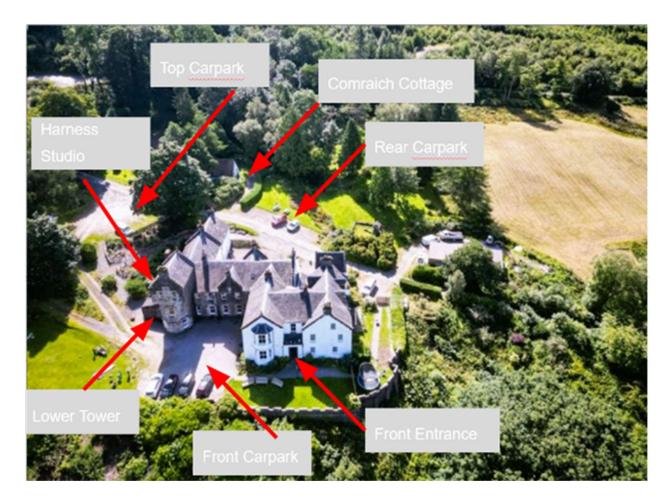

### **Directions**

Upon Arrival please park in the area allocated for your apartment to make unloading easier.

Locate your apartment entrance as shown in the images below.

Retrieve key using the locksafe adjacent to apartment entrance. There is one key provided per apartment.

# **Parking**

- Harness Studio
- Follow the track to the right in the image below, past the waste and recycling area on your right hand side, to arrive at the private entrance to your apartment.

 Park on the left hand track shown with an arrow in the image below. The main track to the front of the building must remain clear for access.

Top Car Park if parking is limited in the allotted areas this area acts as an overspill carpark for all apartments.