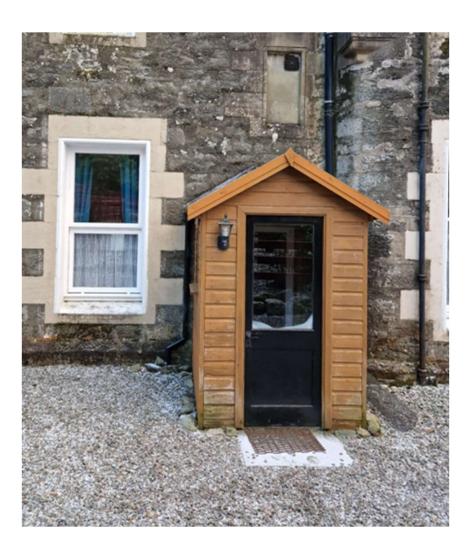

### **Directions**

Upon Arrival please park in the area allocated for your apartment to make unloading easier.

Locate your apartment entrance as shown in the images below.

Retrieve key using the locksafe adjacent to apartment entrance. There is one key provided per apartment.

### Lockbox/Keysafe Instructions

- 1. Locate the front door of the property, this is the fire escape for the main building and is unlocked at all times.
- 2. Summer Wing, top of the main staircase
- 3. You will find a lockbox adjacent to the door of the apartment
- 4. Use the dials to enter the code sent to you
- 5. Pull the black button to the left of the dials down to open the key compartment
- 6. Unlock the door and enter the apartment.