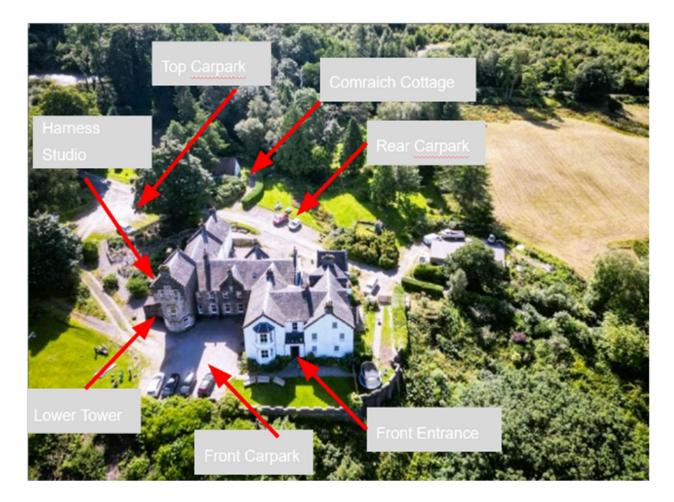

### **Directions**

Upon Arrival please park in the area allocated for your apartment to make unloading easier.

Locate your apartment entrance as shown in the images below.

Retrieve key using the locksafe adjacent to apartment entrance. There is one key provided per apartment.

# **Parking**

- Summer Wing
- Follow the track to the right in the image below, past the waste and recycling area on your right hand side, to arrive at the front of the building.

• Park in the Front Carpark and enter the building via the Front Entrance

Top Car Park if parking is limited in the allotted areas this area acts as an overspill carpark for all apartments.