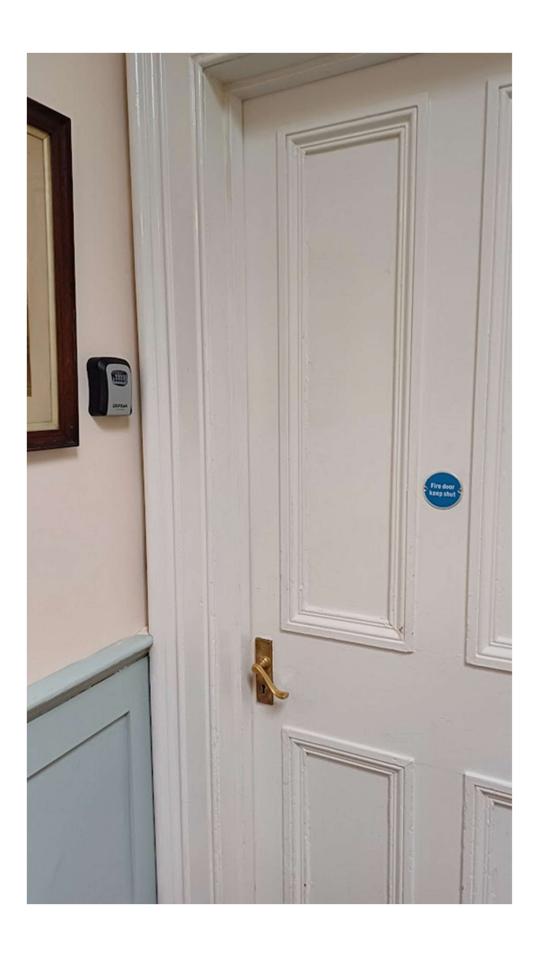

#### Lockbox/Keysafe Instructions

- 1. Locate the front door of the property, this is the fire escape for the main building and is unlocked at all times.
- 2. Summer Wing, top of the main staircase
- 3. You will find a lockbox adjacent to the door of the apartment
- 4. Use the dials to enter the code sent to you
- 5. Pull the black button to the left of the dials down to open the key compartment
- 6. Unlock the door and enter the apartment.