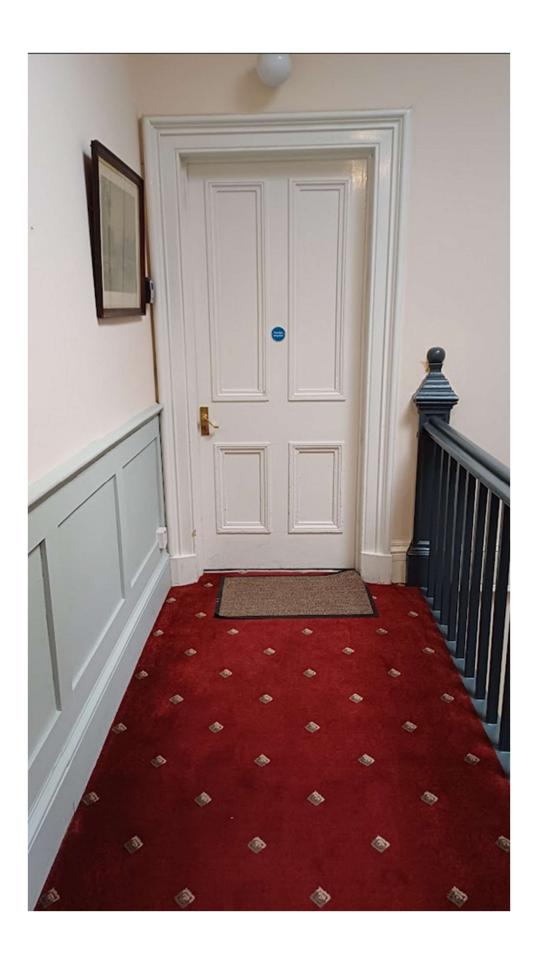

### **Directions**

Upon Arrival please park in the area allocated for your apartment to make unloading easier.

Locate your apartment entrance as shown in the images below.

Retrieve key using the locksafe adjacent to apartment entrance. There is one key provided per apartment.

#### Lockbox/Keysafe Instructions

- 1. Locate the front door of the property, this is the fire escape for the main building and is unlocked at all times.
- 2. Summer Wing, top of the main staircase
- 3. You will find a lockbox adjacent to the door of the apartment
- 4. Use the dials to enter the code sent to you
- 5. Pull the black button to the left of the dials down to open the key compartment
- 6. Unlock the door and enter the apartment.