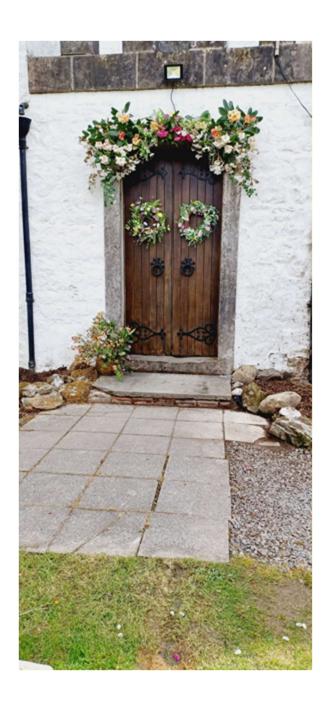

### **Directions**

Upon Arrival please park in the area allocated for your apartment to make unloading easier.

Locate your apartment entrance as shown in the images below.

Retrieve key using the locksafe adjacent to apartment entrance. There is one key provided per apartment.

# **Parking**

- Summer Wing
- Follow the track to the right in the image below, past the waste and recycling area on your right hand side, to arrive at the front of the building.

• Park in the Front Carpark and enter the building via the Front Entrance